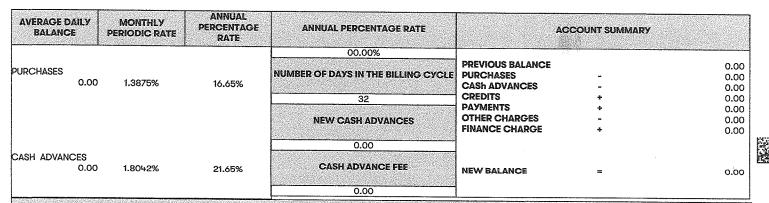

| POSTAL CODE  | TAX ID                                                            | CD :                                                             | ST REFER                                             | ENCE NUMBER |          |           |

P1NMYM6R 12/23 2524770436005236335972200306CSOCIETYFORHUMANRESOURCEXANDRIA SOCIETYFORHUMANRESOURC

THE ABOVE LISTED TRANSACTIONS HAVE BEEN TRANSFERRED TO THIS ACCOUNT'S ASSOCIATED CENTRAL BILL ACCOUNT. THE NET BALANCE WAS 315.96

980589879

FOR CUSTOMER SERVICE PLEASE CONTACT US AT 1-800-472-1959.

ORDER DATE FROM POST CD 00/00/00 **CUSTOMER CODE** SALES TAX AMT/IND CS2504880 0.00/

TO POST CD

TO COUNTRY

DUTY AMT FREIGHT 0.00

MΔ

MERCHANT-TYPE POSTAL CODE TAX ID CD

REFERENCE NUMBER

ST 3000YNNN 22314 340948453



**CURRENT PAYMENT DUE: 0.00** 

+ PAST DUE AMOUNT: 0.00

= TOTAL AMOUNT DUE:

0.00

DIRECT INQUIRIES TO:

BANKCARD SERVICES P.O. BOX 8100

JEFFERSON CITY, MO 65102

1-800-472-1959

1=0000

BANKCARD SERVICES P.O. BOX 8100 - JEFFERSON CITY, MO 65102

20001

10/13/22 12:13 PM 3 0000502 20250101 4A01F101 DXCBRCB1 1 oz DOM 4A01F10000\* 166595 MS





1=000

1167000

0000495

# RECEIVED

# JAN 13 2025



| ACCOUNT NUMBER | BILLING DATE | STATEMENT BALANCE | DUE DATE              | MINIMUM PAYMENT DUE  |
|----------------|--------------|-------------------|-----------------------|----------------------|
| **** **** 9314 | 12/31/2024   | \$ 0.00           | 01/27/25              | \$0.00               |
|                |              | BRI               | BRCB X003 YY * 018165 | ENTER PAYMENT A