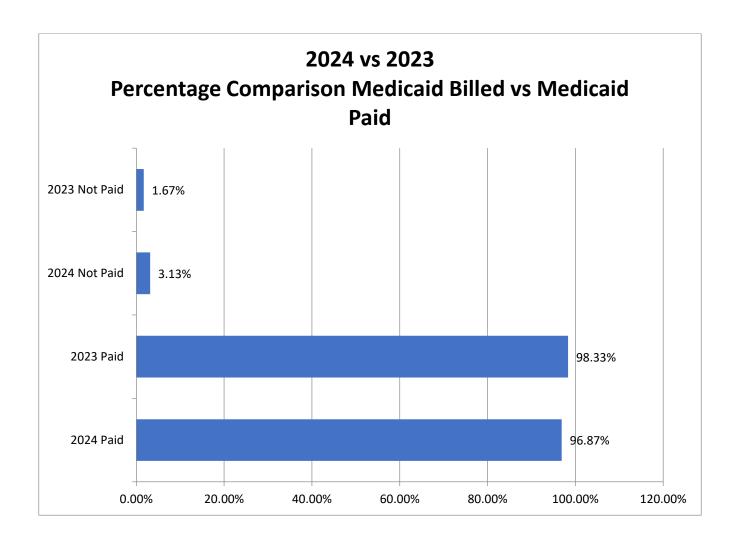

#### **November 2024 Support Coordination Report**

November ended with 346 clients and 9 intakes. Medicaid eligibility was at 78.9%. TCM contract negotiations are ongoing. The issue of what is considered "Medicaid eligible" still needs addressed since there are some Medicaid programs that do not pay for TCM. As of the end of the year, the percentage of Medicaid claims collected was 96.87%.