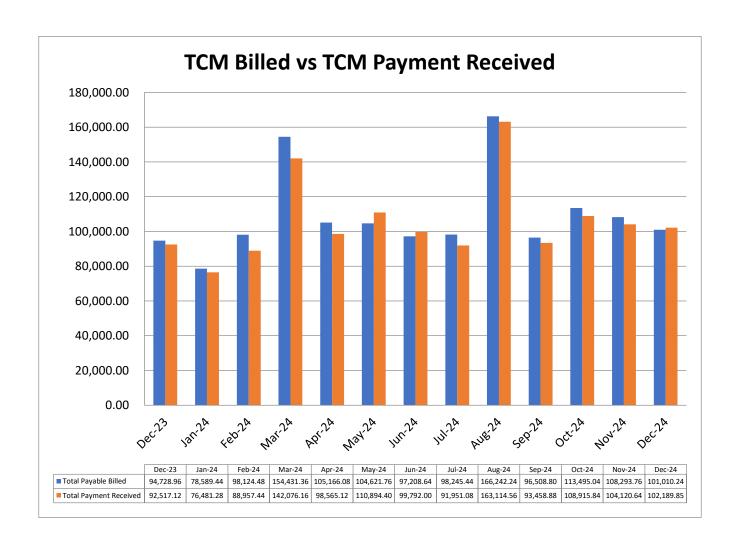

#### **November 2024 Support Coordination Report**

November ended with 346 clients and 9 intakes. Medicaid eligibility was at 78.9%. TCM contract negotiations are ongoing. The issue of what is considered "Medicaid eligible" still needs addressed since there are some Medicaid programs that do not pay for TCM. As of the end of the year, the percentage of Medicaid claims collected was 96.87%.